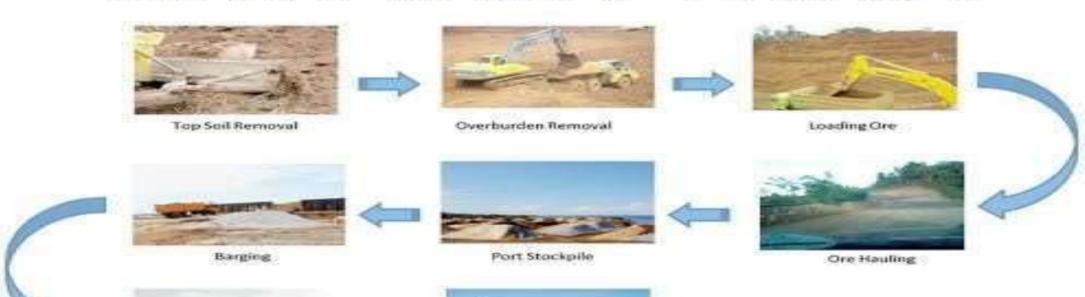

## LIST OF MINING SUPPORTED FOR COAL & NICKEL

## **COAL MINING**

- 1. PT. BELAYAN INTERNATIONAL COAL
- 2. CV. SUNGAI BERLIAN JAYA
- 3. CV. ANUGRAH RIZKI GUNUNG
- 4. PT. SINAR KUMALA NAGA
- 5. PT. BINUANG MITRA BERSAMA
- 6. CV. GUNUNG SAMBUNG (GROUP)
- 7. PT. MITRA JAYA ABADI BERSAMA

## **NICKEL**

- 1. PT. TRISTACO
- 2. PT. BOSOWA
- 3. PT. NUSAJAYA PERSADATAMA MANDIRI