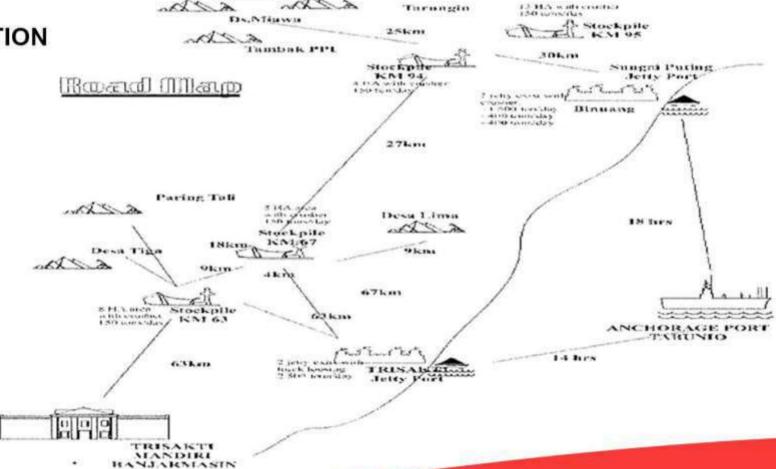

## LIST OF MINING SUPPORTED FOR COAL & NICKEL

## **COAL MINING**

- 1. PT. BELAYAN INTERNATIONAL COAL
- 2. CV. SUNGAI BERLIAN JAYA
- 3. CV. ANUGRAH RIZKI GUNUNG
- 4. PT. SINAR KUMALA NAGA
- 5. PT. BINUANG MITRA BERSAMA
- 6. CV. GUNUNG SAMBUNG (GROUP)
- 7. PT. MITRA JAYA ABADI BERSAMA

## **NICKEL**

- 1. PT. TRISTACO
- 2. PT. BOSOWA
- 3. PT. NUSAJAYA PERSADATAMA MANDIRI

# SUPPORT & PATENRSHIP WITH COAL MINING & NICKEL CONSESSION

Partnership with Coal Mining in Iindonesia

Date: 1 April 2017