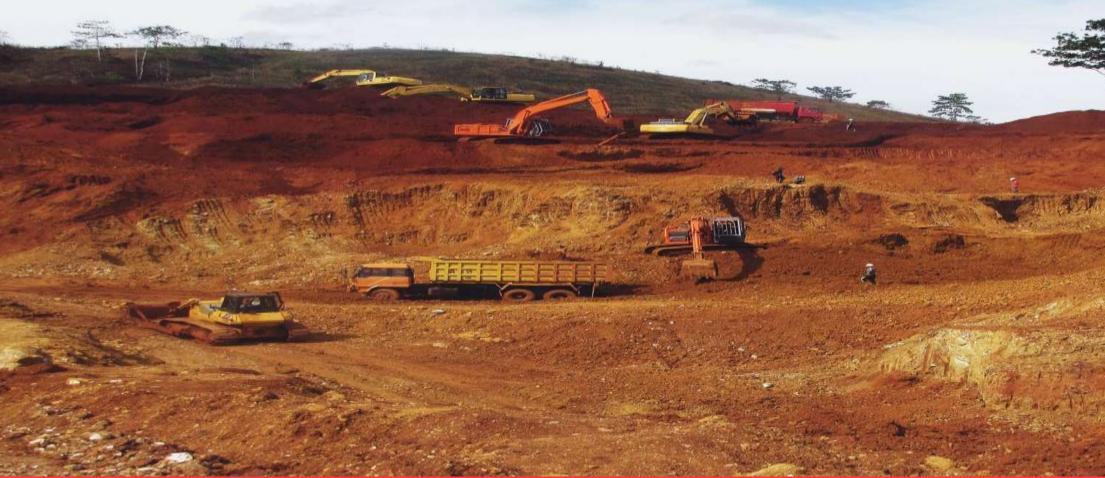

## LIST OF MINING SUPPORTED FOR COAL & NICKEL

## **COAL MINING**

- 1. PT. BELAYAN INTERNATIONAL COAL
- 2. CV. SUNGAI BERLIAN JAYA
- 3. CV. ANUGRAH RIZKI GUNUNG
- 4. PT. SINAR KUMALA NAGA
- 5. PT. BINUANG MITRA BERSAMA
- 6. CV. GUNUNG SAMBUNG (GROUP)
- 7. PT. MITRA JAYA ABADI BERSAMA

## **NICKEL**

- 1. PT. TRISTACO
- 2. PT. BOSOWA
- 3. PT. NUSAJAYA PERSADATAMA MANDIRI