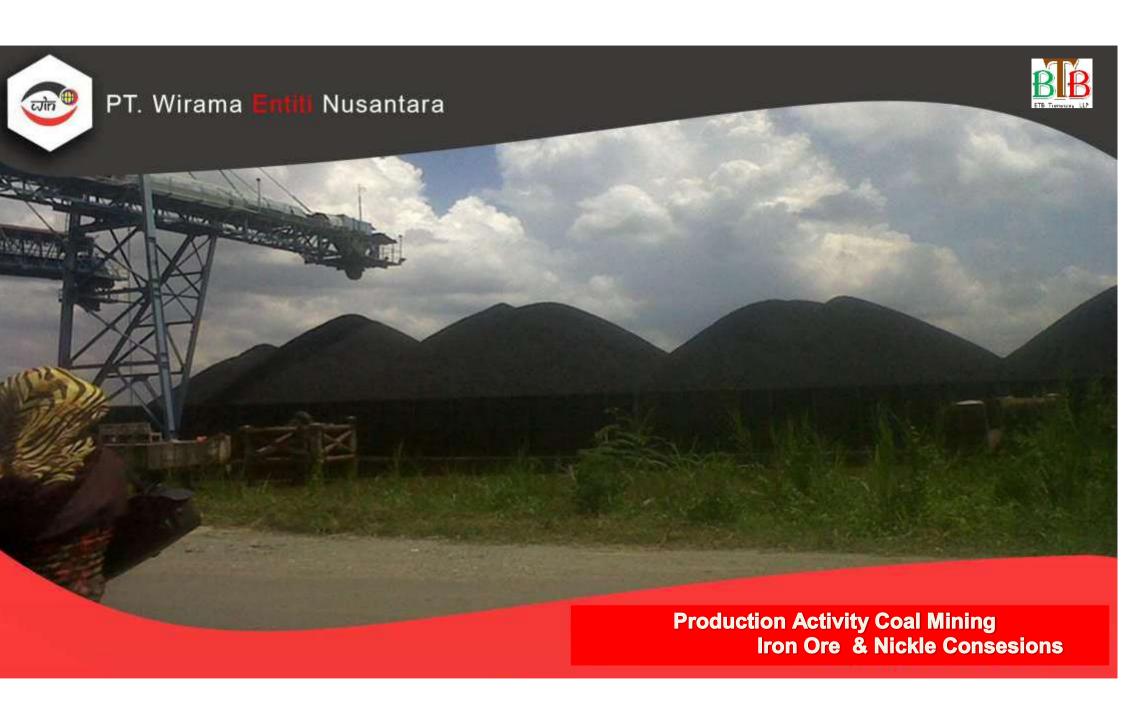

## **BACKGROUND**

PT Wirama Entiti Nusantara (Wiranusa) is a trading company that is engaged in trading coal both domestically and abroad.

Wiranusa, since its establishment in 2009, we have collaborated with major coal producers in Indonesia and provide our customers with the highest standards of reliability and quality of service.

With the support of professional human resources as well as support from coal mining producers in Kalimantan with various quality coal products and the availability of various transaction options such as barges and ships, it allows Wiranusa to participate in both domestic and international coal markets and continue to strive to supply affordable energy in facing a growing demand for cleaner energy and less impact on the environment.